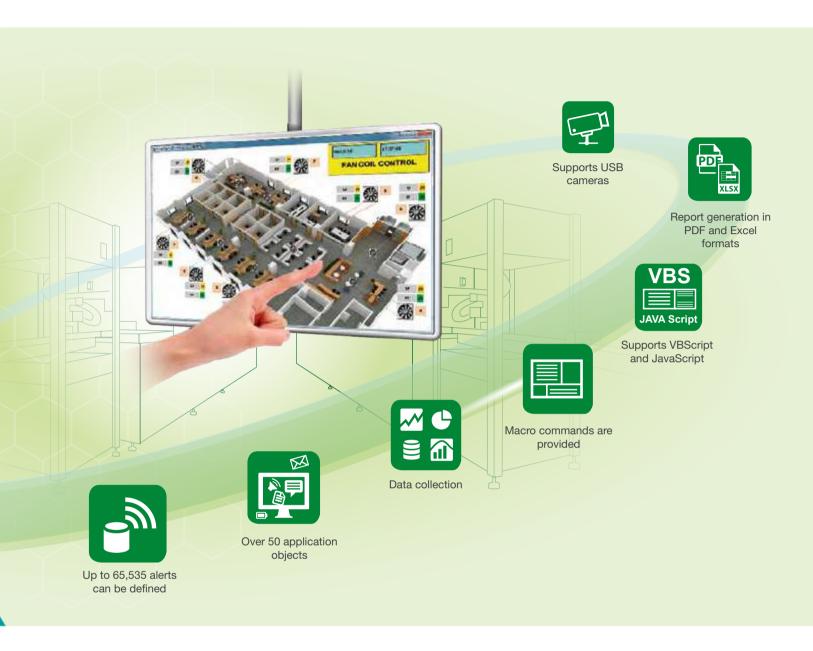

# WebAccess/SCADA with Data Visualization and Mobile Application

WebAccess/SCADA provides a wealth of data analysis and processing tools for transforming information into business insights in real time. These tools include the web-based cross-platform Dashboard, "App mode" support of multiple operating systems, and video management integration.

#### True 3D Visualization Tool with Real Time Monitoring

- •Reconstructs the on-site environment with 100% customization ability & simple/ intuitive 3D modeling application
  - Integrates WISE-PaaS platform services and data connections, also WISE-PaaS visualization tools
    - ·Allows cross platform usage with browser-based infrastructure and supports diversified types of file import
      - •Updates critical data in a visually intuitive display
      - •On-premise version bundled with WebAccess/SCADA based on WebAccess/SCADA data sources.

#### **Mobile Application Solution**

- •Remote monitoring and control
- ·Alarm push notification
- •Multi-language support
- ·Supports iOS 10 and Android OS 5 and above