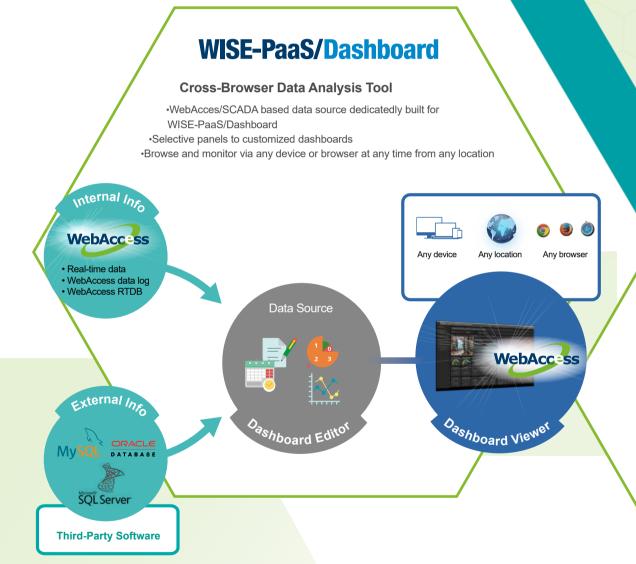

# WebAccess/SCADA with Data Visualization and Mobile Application

WebAccess/SCADA provides a wealth of data analysis and processing tools for transforming information into business insights in real time. These tools include the web-based cross-platform Dashboard, "App mode" support of multiple operating systems, and video management integration.

#### True 3D Visualization Tool with Real Time Monitoring

- •Reconstructs the on-site environment with 100% customization ability & simple/ intuitive 3D modeling application
  - Integrates WISE-PaaS platform services and data connections, also WISE-PaaS visualization tools
    - ·Allows cross platform usage with browser-based infrastructure and supports diversified types of file import
      - •Updates critical data in a visually intuitive display
      - •On-premise version bundled with WebAccess/SCADA based on WebAccess/SCADA data sources.