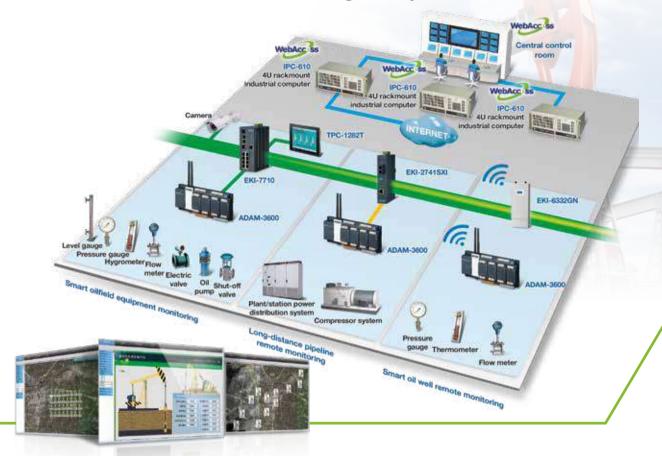

## Advantech oil and natural gas system solutions

#### Introduction

Oil and natural gas industries remain the core of the world's main energy supply. From exploration and development as well as drilling and production to fuel transportation and processing, building a reliable, efficient, and precise monitoring and control system is critical to every stage of the oil and natural gas industries.

#### **System Overview**

With data acquisition at the sensing layer, data communication at the transmission layer, and WebAccess/SCADA as the network intermediary software linking the application layers, Advantech's oil and natural gas IoT solutions can provide on-site data collection and real-time remote monitoring throughout the entire process from oil and gas refining to long-distance pipeline maintenance. Authorized personnel can access shared databases from any end device with an Internet connection, at any time and from any location. Problems can be resolved by using just one click, aiding oil and gas producers in building a comprehensive loT system that covers oil and gas production, transportation, storage, and sales.

- Open platform based no B/S Internet technology, which can be easily connected to application-level management software; this low-cost solution can be quickly attached to large, complex systems while maintaining future expandability
- By combining with the ADAM-3600, WebAccess/SCADA can manage collecting and uploading data from all equipment at an
  oil well. Through the Super SCADA architecture, data can be automatically uploaded to WebAccess/SCADA; the break point
  resume transfer feature ensures data integrity and continuity
- Through remote monitoring, plant equipment can be monitored and controlled remotely. Alert notifications can also be sent to users via the smartphone app so that appropriate response measures can be implemented at a moment's notice