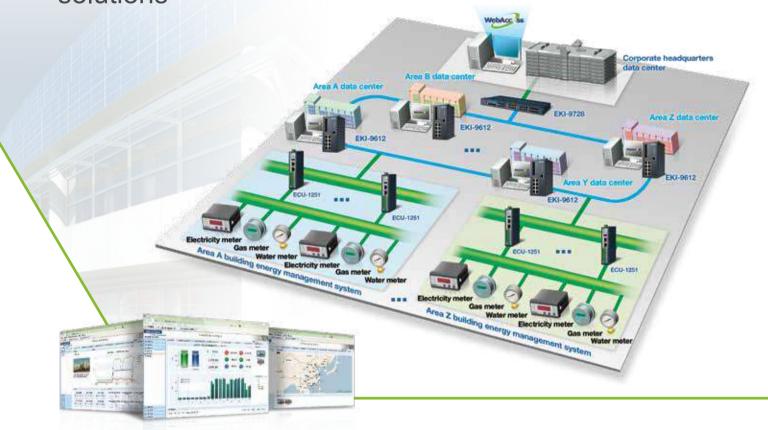

## Advantech building energy management system solutions

#### Introduction

Companies from all over the world are involving themselves in energy saving and carbon reduction initiatives; such efforts not only lower operating costs but also fulfill corporate social responsibilities and enhance a company's image and future competitiveness in green trading. Among such initiatives, the energy efficiency of buildings plays a very key role. By using summarized energy consumption data to create graphical reports, management can easily estimate whether a building's energy consumption is reasonable and suggest appropriate improvement measures.

#### System Overview

Advantech EMS energy management solutions provide necessary software/hardware for establishing a complete energy management system, including terminal digital electricity meters, industrial computers, energy management software (WebAccess/EMS), and database servers. By creating a highly integrated energy management system solution, management personnel can access consumption data in a format that is easy to read and understand with just the press of a button; this applies to individual buildings, area complexes, or even the branch offices/factories of multinational corporations.

- Completely based on the web browser and integrated with WebGIS, business owners can gain a better understanding of a building's geographic information. In addition, centralized management can be conducted remotely for small and standalone buildings or even city complexes
- Rich set of customizable reporting features. In addition to establishing scheduled reports, users can also configure report
  formats to include text, images, and charts from the dashboard, meaning that users can dynamically an intuitively view
  valuable data of interest, such as data on energy consumption, energy costs, and evaluation results
- Through the cross-platform dashboard system, users can view a building's energy consumption data (electricity, water, gas, cooling capacity, and heating capacity) from their smartphone, tablet computer, and other portable devices; this includes access to information such as real-time energy consumption status, energy consumption index, and energy consumption trends