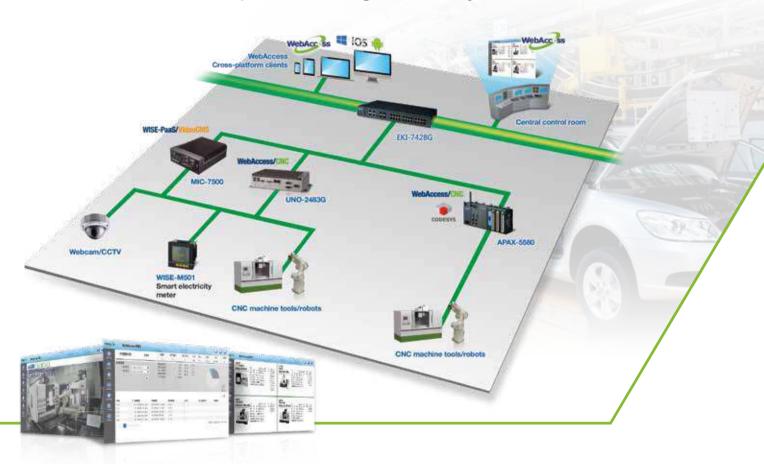

#### System Overview

Advantech's metal processing industry solutions use WebAccess/CNC networking software as the core. The WebAccess/SCA-DA architecture provides a networking interface targeting major network controllers currently on the market. Users no longer need develop their own interfaces, and additional sensors are no longer necessary to collect and monitor CNC data. WebAccess supports multiple communication protocols and can thus be integrated with various types of factory equipment such as PLC, HMI, and I/O devices. Numerous smart image analysis functions are provided through the WISE-PaaS/VideoCMS intelligent video core module. Through the collection and integration of factory data, real-time production data can be obtained via the control room or by using a mobile device, thus realizing smart production management and improving production efficiency.

- Supports major CNC network controllers on the market, including those produced by Fanuc, Siemens, Mitsubishi, Heidenhain, and Advantech LNC
- Projects are automatically constructed after going online; CNC monitoring functions are provided to shorten development times. The system is open and can thus be re-engineered
- Supports NC file transmission; scheduling features in WebAccess ensure that uploading/downloading times are automatically set
- Fully supports all features from WebAccess/SCADA Professional; Super SCADA multilevel architecture is used for building distributed projects