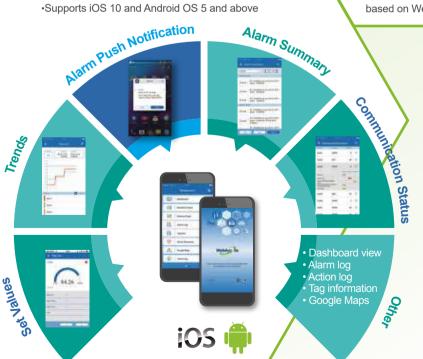

## **WebAccess App**

#### **Mobile Application Solution**

- •Remote monitoring and control
- ·Alarm push notification
- •Multi-language support
- ·Supports iOS 10 and Android OS 5 and above