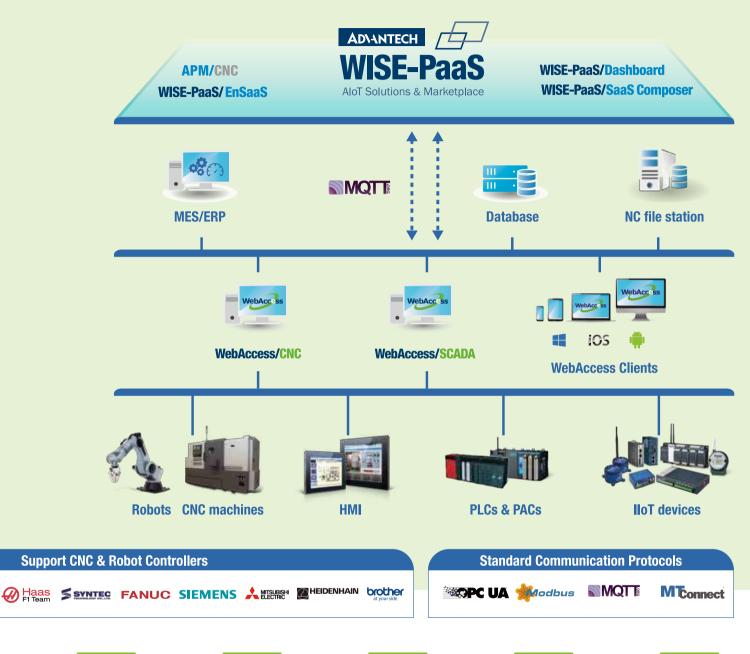

## **Advantech WebAccess**

**Industrial IoT Application Software Platform** 

- Advantech WebAccess Industrial IoT Application Software Platform
- WebAccess/SCADA
  IoT Application Software Framework

## Advantech WebAccess, Industrial IoT Application Software Platform

As technological innovation continues to drive the evolution of IoT, the smart city concept is developing rapidly, and the intelligent manufacturing trend of Industry 4.0 is becoming increasingly prevalent. The use of equipment networking in the acquisition and uploading of large volumes of data to the cloud for big data analysis has become critical in the evolution of industrial applications. With the need for universal, cross-system accessibility to enable seamless integration without hardware constraints, selecting the right software is critical to successfully creating various industrial IoT applications.

With a diverse selection of communication drivers and powerful remote management features, l System Integration Advantech's WebAccess has become the core of IoT solutions. Moreover, its development direction has been transformed from traditional data acquisition and monitoring (SCADA) to a software platform for IoT applications. With industrystandard communication protocols, various equipment data can be indus es Mebaccess/SCADA Verson collected using a range of technologies including traditional industrial communication equipment, standard databases. IoT devices, devices for managing the equipment status of computer platforms, network switches, and webcams used for image management. 2D/3D Visualization Thus, with various analysis methods, local-Dashboard ized data processing can be implemented through alert management, reporting, New UX/UI and data visualization. Interface In combination with a cross-platform Mobile Application dashboard GUI, WebAccess has builtsolution in graphical tools light signals, Google Industry Maps, and alert/incident history, all Application of which can be used to visualize Dashboard Browser the output of data processing. With Compatibility the browser on their smartphones. tablets, or other mobile devices, users WebAccess/SCADA can obtain information on current conditions and track historical records at any time and from any location. In addition, the WebAccess app has an alert push notification feature that can be utilized to broadcast critical Access/NMS information on events as they occur. WebAccess y Integrated Advantech Software has an open interface and standard database for integrating Advantech software packages. Combined with information exchange for integration with software management execution systems (MESs) and enterprise resource planning (ERP) systems, it can offer vertical applications suitable for the development of factory automation, metal processing, power and energy, water treatment, intelligent building, and oil and gas industries.

# WebAccess/CNC CNC Machine Monitoring Solution

Advantech WebAccess/CNC is a core software solution for networking CNC machines. Leveraging the 100% web-based architecture of the WebAccess/SCADA platform, WebAccess/CNC provides not only crucial CNC networking functions but also the benefits of SCADA software for CNC machining. With the inclusion of I/O device monitoring capabilities, WebAccess/CNC enables CNC information management and status visualization. Internet Explorer (IE) can be used to browse SCADA web pages and monitor/capture real-time CNC and production status data to improve efficiency and analyze device availability.

# WebAccess/HMI HMI Runtime Development Software

Advantech WebAccess/HMI is powerful, intuitive software for developing comprehensive HMI solutions. The ease of integration makes WebAccess/HMI suitable for various application fields. WebAccess/HMI features utility programs, such as a recipe editor, text editor, and data transfer helper, and it supports solution-oriented screen objects, high-end vector graphics, data and operation logging, online/offline simulations, and Microsoft Windows fonts for multilanguage applications. Included in the WebAccess/HMI package is an HMI runtime engine that guarantees reliable open platform performance with minimal system overheads, high data communication rates, sub-second screen switching, and 24/7 operability.