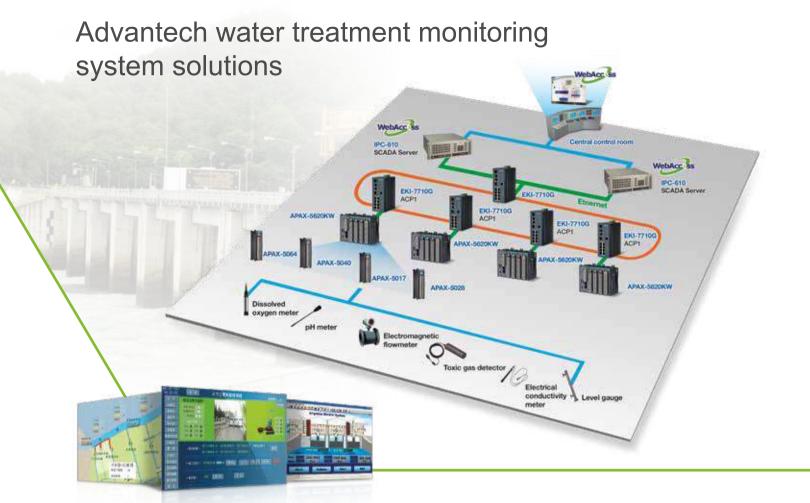

#### **System Overview**

Advantech's water treatment monitoring system solutions offer a means for programmable automation controllers (PACs) to realize sewage treatment process automation. These include data acquisition and transmission equipment for transmitting sensor and controller data to the control center. The HMI installed on the server in the control center and the remote monitoring software WebAccess/SCADA are based on browser/server (B/S) network architecture. In addition to centralized data processing, clients are also able to browse and control the system remotely, such as by starting or stopping the operation of pumps. The solution also has a comprehensive redundancy system to ensure reliable and continuous system operation, which obviously has a significant impact on sewage treatment efficiency.

- With 100% web-based architecture, users can develop projects and perform remote monitoring/maintenance using a standard web browser, which will shorten project development times for engineers
- Each station's monitoring system can be easily moved up with the Super SCADA web-based architecture. Data can be kept in different layers at each area's control center or the main control center. The break point resume transfer method ensures data continuity
- Integrated with Flash, Google Maps, and other tools for presenting data in a format that is easy to understand
- Excel reports can be developed to present data in both text and graphical formats. Reports can be generated automatically daily/monthly/annually, which can be sent via emails in PDF or CSV formats to specified operators automatically