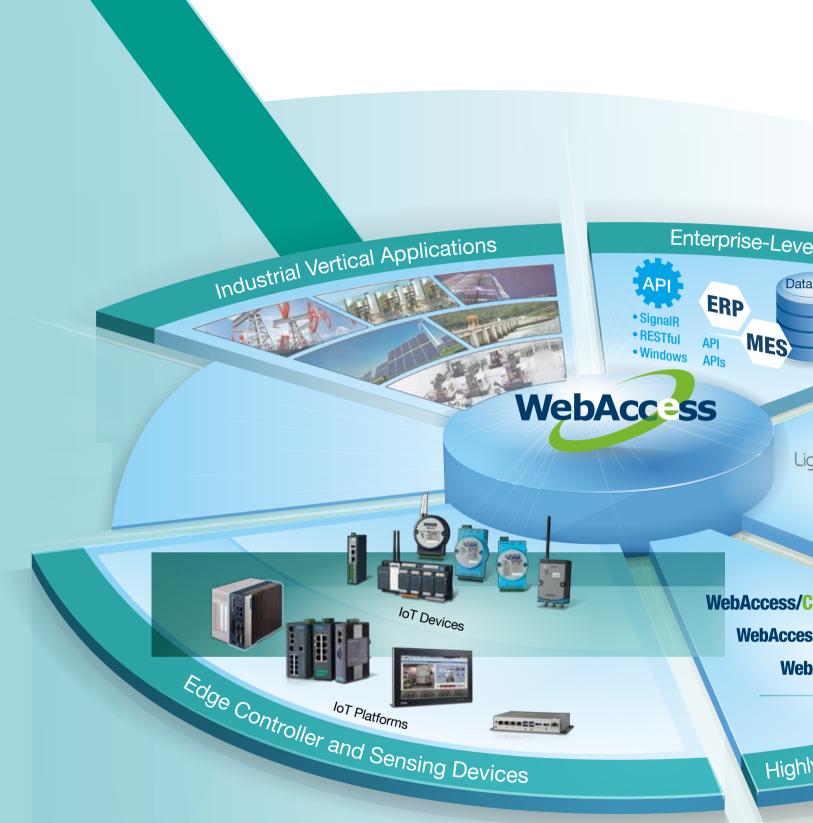

With a diverse selection of communication drivers and powerful remote management features, l System Integration Advantech's WebAccess has become the core of IoT solutions. Moreover, its development direction has been transformed from traditional data acquisition and monitoring (SCADA) to a software platform for IoT applications. With industrystandard communication protocols, various equipment data can be indus es Mebaccess/SCADA Verson collected using a range of technologies including traditional industrial communication equipment, standard databases. IoT devices, devices for managing the equipment status of computer platforms, network switches, and webcams used for image management. 2D/3D Visualization Thus, with various analysis methods, local-Dashboard ized data processing can be implemented through alert management, reporting, New UX/UI and data visualization. Interface In combination with a cross-platform Mobile Application dashboard GUI, WebAccess has builtsolution in graphical tools light signals, Google Industry Maps, and alert/incident history, all Application of which can be used to visualize Dashboard Browser the output of data processing. With Compatibility the browser on their smartphones. tablets, or other mobile devices, users WebAccess/SCADA can obtain information on current conditions and track historical records at any time and from any location. In addition, the WebAccess app has an alert push notification feature that can be utilized to broadcast critical Access/NMS information on events as they occur. WebAccess y Integrated Advantech Software has an open interface and standard database for integrating Advantech software packages. Combined with information exchange for integration with software management execution systems (MESs) and enterprise resource planning (ERP) systems, it can offer vertical applications suitable for the development of factory automation, metal processing, power and energy, water treatment, intelligent building, and oil and gas industries.

To satisfy current IoT and Industry 4.0 requirements, WebAccess can also be combined with private cloud solutions provided by partners from the cloud services industry. Data can be uploaded to the WebAccess cloud platform using the MQTT standard and saved in a database that can be further developed for industrial IoT applications by working with our partners. Through industry—academia collaboration, we anticipate that big data analysis, equipment prevention and maintenance, and other applications will be developed on the cloud platform. Together with our partners, we will create Productivity 4.0 business opportunities.

## WebAccess/SCADA IoT Application Software Framework

Advantech WebAccess/SCADA is the first 100% web architecture-based SCADA software. Through an Internet connection or a LAN, standard browsers can be used to create engineering projects, construct screen displays, and perform subsequent project modifications and maintenance. The software supports decentralized architectures and backup systems (SCADA redundancy), centralized database servers, and multilayer network security architectures, making it the ideal choice for companies seeking to integrate automated control as well as remote monitoring and management.

Since its development in 2001, WebAccess/SCADA has evolved from traditional SCADA software to a powerful, easily expandable IoT application software framework. By using a web platform, WebAccess/SCADA incorporates additional interfacing methods and application methods that assist system integrators in vertical markets. From data retrieval to visualization through a cross-platform GUI, backup to a web-based server, and comprehensive intelligent system integration, WebAccess/SCADA is capable of providing you with the most complete system-level solution.