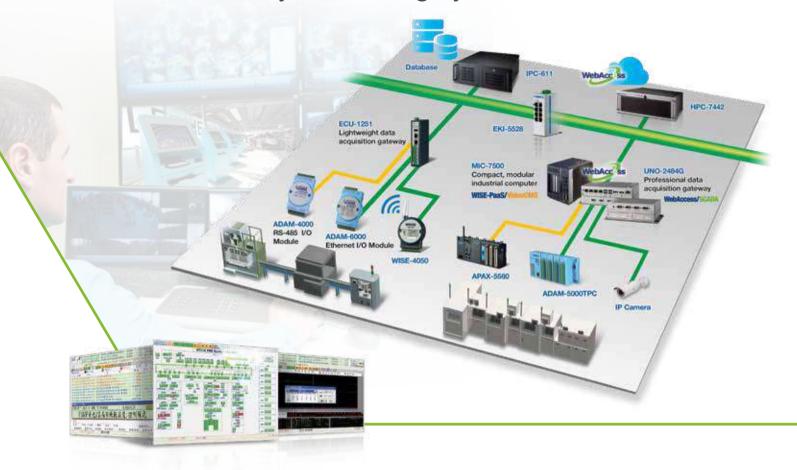

#### System Overview

Advantech factory monitoring systems adopt a client/server architecture to create a dedicated internal network within a plant. With a monitoring host, data acquisition controller, and packaged software provided by Advantech, easy system operation, data security, and high scalability are achieved. System integration companies can plan and configure plant-monitoring screens. To ensure that your control requirements are met, logic operations and high-order mathematical calculations can be performed using the controller programming software. To meet the demands of hi-tech factories where machines must operate around-the-clock, a redundant framework can be established on the basis of safety and other requirements. A stand-alone server can also be upgraded to a redundant system for centralized monitoring. In the event that the power source or communication network goes offline, operation can be immediately switched to the backup system, allowing system operation to remain stable.

- Numerous equipment communication drivers are provided to connect with various PLC controller brands. On-site equipment
  data are collected in real time, and with the user-friendly GUI, the entire factory's current status can be easily managed by the
  user.
- Cross-platform remote browsing is provided so that on-site operators can monitor equipment status and exception status reports via a browser or by using the app on a smartphone, tablet computer, or other mobile device.
- When connected to an imaging system, a factory's level of safety monitoring can be enhanced through features including facial recognition of factory personnel, personnel flow detection, and on-site smoke detection. Concurrently, when combined with WebAccess/SCADA, alerts can be pushed to the mobile devices of relevant personnel immediately after an abnormal condition is detected.