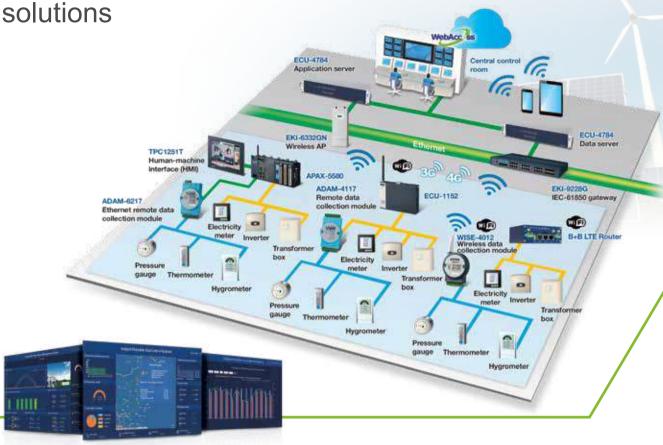

## Advantech factory monitoring system solutions

#### Introduction

For a hi-tech plant that operates 24 hours per day, as soon as the power supply becomes unstable, a fire breaks out, or gas/ liquid leaks which cause a reduction in yield, machines will need to be stopped for inspection/maintenance, which can result in a significant amount of money and hard work being lost. If there are problems at any stage of the process and such problems are not discovered in time or resolved immediately, potential losses may be difficult to estimate. Therefore, knowing how to construct a public-facility monitoring system that responds quickly, operates easily, is highly reliable, and can broadcast alert notifications immediately is a crucial risk management step.

#### System Overview

Advantech factory monitoring systems adopt a client/server architecture to create a dedicated internal network within a plant. With a monitoring host, data acquisition controller, and packaged software provided by Advantech, easy system operation, data security, and high scalability are achieved. System integration companies can plan and configure plant-monitoring screens. To ensure that your control requirements are met, logic operations and high-order mathematical calculations can be performed using the controller programming software. To meet the demands of hi-tech factories where machines must operate around-the-clock, a redundant framework can be established on the basis of safety and other requirements. A stand-alone server can also be upgraded to a redundant system for centralized monitoring. In the event that the power source or communication network goes offline, operation can be immediately switched to the backup system, allowing system operation to remain stable.

- Numerous equipment communication drivers are provided to connect with various PLC controller brands. On-site equipment
  data are collected in real time, and with the user-friendly GUI, the entire factory's current status can be easily managed by the
  user.
- Cross-platform remote browsing is provided so that on-site operators can monitor equipment status and exception status reports via a browser or by using the app on a smartphone, tablet computer, or other mobile device.
- When connected to an imaging system, a factory's level of safety monitoring can be enhanced through features including facial recognition of factory personnel, personnel flow detection, and on-site smoke detection. Concurrently, when combined with WebAccess/SCADA, alerts can be pushed to the mobile devices of relevant personnel immediately after an abnormal condition is detected.