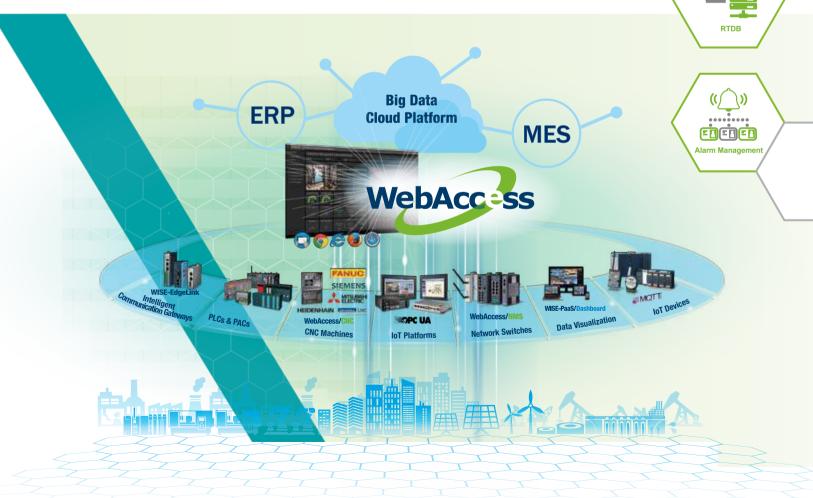

With a diverse selection of communication drivers and powerful remote management features, l System Integration Advantech's WebAccess has become the core of IoT solutions. Moreover, its development direction has been transformed from traditional data acquisition and monitoring (SCADA) to a software platform for IoT applications. With industrystandard communication protocols, various equipment data can be indus es Mebaccess/SCADA Verson collected using a range of technologies including traditional industrial communication equipment, standard databases. IoT devices, devices for managing the equipment status of computer platforms, network switches, and webcams used for image management. 2D/3D Visualization Thus, with various analysis methods, local-Dashboard ized data processing can be implemented through alert management, reporting, New UX/UI and data visualization. Interface In combination with a cross-platform Mobile Application dashboard GUI, WebAccess has builtsolution in graphical tools light signals, Google Industry Maps, and alert/incident history, all Application of which can be used to visualize Dashboard Browser the output of data processing. With Compatibility the browser on their smartphones. tablets, or other mobile devices, users WebAccess/SCADA can obtain information on current conditions and track historical records at any time and from any location. In addition, the WebAccess app has an alert push notification feature that can be utilized to broadcast critical Access/NMS information on events as they occur. WebAccess y Integrated Advantech Software has an open interface and standard database for integrating Advantech software packages. Combined with information exchange for integration with software management execution systems (MESs) and enterprise resource planning (ERP) systems, it can offer vertical applications suitable for the development of factory automation, metal processing, power and energy, water treatment, intelligent building, and oil and gas industries.

To satisfy current IoT and Industry 4.0 requirements, WebAccess can also be combined with private cloud solutions provided by partners from the cloud services industry. Data can be uploaded to the WebAccess cloud platform using the MQTT standard and saved in a database that can be further developed for industrial IoT applications by working with our partners. Through industry—academia collaboration, we anticipate that big data analysis, equipment prevention and maintenance, and other applications will be developed on the cloud platform. Together with our partners, we will create Productivity 4.0 business opportunities.

## WebAccess/SCADA IoT Application Software Framework

Advantech WebAccess/SCADA is the first 100% web architecture-based SCADA software. Through an Internet connection or a LAN, standard browsers can be used to create engineering projects, construct screen displays, and perform subsequent project modifications and maintenance. The software supports decentralized architectures and backup systems (SCADA redundancy), centralized database servers, and multilayer network security architectures, making it the ideal choice for companies seeking to integrate automated control as well as remote monitoring and management.