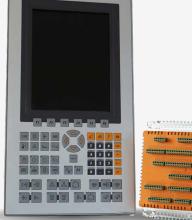

## SYSTEM OVERVIEW

4EPIMC30.104P-30K **SM9 PANEL** 

XEPIMC200 SM9 IO BOARD 200

#### SM9 Set with IO board 200

### 4EPIMC30.104P-30K

• SMARTMOLD C30, 10.4", SVGA (600x800)

#### XEPIMC200.02

- · CPU I/O board, ARM Cortex A9-667 MHz
- 2 GB Flash memory
- 512 MB DDR3L SDRAM
- · 64kb FRAM, 24 VDC
- 2x Ethernet interface
- 1x CAN bus, 1x RS485 interface
- 1x USB 2.0 interface
- 1x POWERLINK interface
- •1x X2X Link interface
- · 43 digital inputs, 24 VDC, sink/source
- · 2 event counters or gate/period
- Measurement, 33 digital outputs
- 24 VDC, 2A (50%), 20 digital outputs
- · 24 VDC, 0.5 A, 2 PWM outputs, 3 A
- 8 Thermocouple inputs J, K, S, N
- · 4 Analog inputs for potentiometers
- 0 to 10V, 0 to 20mA, 4.5V, 14-bit
- 2 Analog inputs ±10V, 14-bit
- •7 Analog output, ±10V, 12-bit