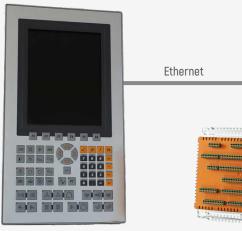

## SYSTEM OVERVIEW

4EPIMC30.104P-30K **SM9 PANEL** 

XEPIMC200 SM9 IO BOARD 200

#### SM9 Set with IO board 200

#### XEPIMC200.02

- · CPU I/O board, ARM Cortex A9-667 MHz
- 2 GB Flash memory
- 512 MB DDR3L SDRAM
- · 64kb FRAM, 24 VDC
- 2x Ethernet interface
- 1x CAN bus, 1x RS485 interface
- 1x USB 2.0 interface
- 1x POWERLINK interface
- •1x X2X Link interface
- · 43 digital inputs, 24 VDC, sink/source
- · 2 event counters or gate/period
- Measurement, 33 digital outputs
- 24 VDC, 2A (50%), 20 digital outputs
- · 24 VDC, 0.5 A, 2 PWM outputs, 3 A
- 8 Thermocouple inputs J, K, S, N
- · 4 Analog inputs for potentiometers
- 0 to 10V, 0 to 20mA, 4.5V, 14-bit
- 2 Analog inputs ±10V, 14-bit
- •7 Analog output, ±10V, 12-bit