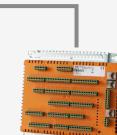

#### XEPIMC200.02

- · CPU I/O board, ARM Cortex A9-667 MHz
- 2 GB Flash memory
- 512 MB DDR3L SDRAM
- · 64kb FRAM, 24 VDC
- 2x Ethernet interface
- 1x CAN bus, 1x RS485 interface
- 1x USB 2.0 interface
- 1x POWERLINK interface
- •1x X2X Link interface
- · 43 digital inputs, 24 VDC, sink/source
- · 2 event counters or gate/period
- Measurement, 33 digital outputs
- 24 VDC, 2A (50%), 20 digital outputs
- · 24 VDC, 0.5 A, 2 PWM outputs, 3 A
- 8 Thermocouple inputs J, K, S, N
- · 4 Analog inputs for potentiometers
- 0 to 10V, 0 to 20mA, 4.5V, 14-bit
- 2 Analog inputs ±10V, 14-bit
- •7 Analog output, ±10V, 12-bit

## XEPIMA200.01

SMARTMOLD IO connector set (119 I/O's) cage clamp terminals

Sardar Patel Ring Road, Nr. Karai Gam Patia, Nana Chiloda, Dist. : Gandhinagar - 382 330. Tel.: +91-79-6674 5300 · Fax: +91-79-6674 5599 E-mail : info@lubielectronics.com · Website : www.lubielectronics.com